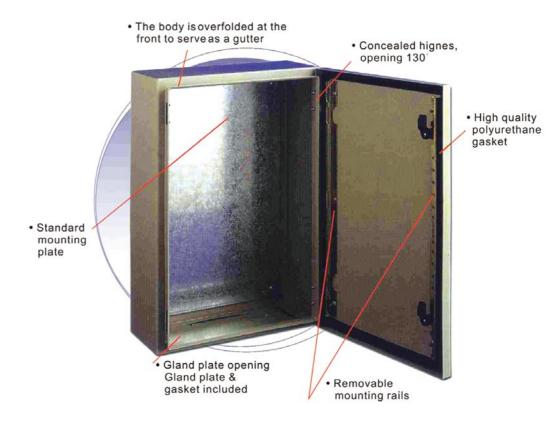

#### **Features**

- High quality polyurethane gasket
- Removable mounting rails
- Removable door by dismounting the hinge pin (Left/Right Applicable)
- Concealed hinges, opening 130°
- Zinc plated mounting plate retained by four screws to M6 nuts press welded to the rear of the enclosure
- Gland plate opening with Gland plate & Gasket included

- Overfolded body at the front door to serve as a gutter
- Maximum rigidity and protection due to the completely full-welded construction
- Comprehensive range of sizes available
- Suitable for Industrial Automation System, Building Automation System, Electrical & Electronic Control and Security Control System
- Up to IP65 protection
- Finished with Thermosetting Epoxy Powder Coat RAL7032

#### Door

- 130 opening. Removable by dismounting the hinge pin.
- Door can be hinge left or right.

# **Body**

• Maximum rigidity and protection due to the completely full-welded construction.

# **Mounting Plate**

• Retained by four screws to M6 nuts press welded to the rear of the enclosure.

# **Gland Plate Opening**

• Top or bottom. Various sizes, depending on enclosure width Gland plates provided as standard.