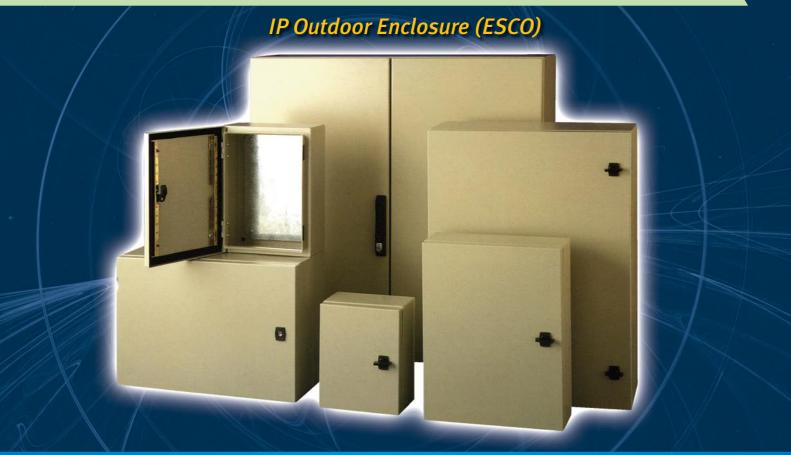

An Enclosure is primarily a cabinet for housing electrical equipments and mounting switches and knobs. The enclosure, other than providing an aesthetically pleasant presentation where the enclosure is the only part of the entire system being seen, importantly acts as a prevention to hazards as it protects users from electrical shock and protects the equipments from the environment.

- Overfolded body at the front door to serve as a gutter
- Maximum rigidity and protection due to the completely full-welded construction
- Comprehensive range of sizes available
- Suitable for Industrial Automation System, Building Automation System, Electrical & Electronic Control and Security Control System
- Up to IP65 protection
- Finished with Thermosetting Epoxy Powder Coat RAL7032